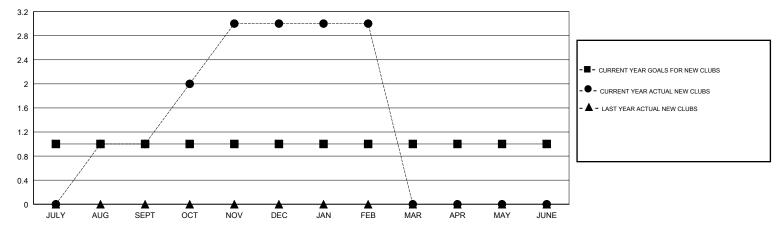

### LOCATION CONNECTICUT

**GMT CA** 

| Clubs                 |               |           |               | Members               |                           |                         |                                              |
|-----------------------|---------------|-----------|---------------|-----------------------|---------------------------|-------------------------|----------------------------------------------|
| RESULTS FOR 2017-2018 |               |           |               | RESULTS FOR 2017-2018 |                           |                         |                                              |
| QUARTER               | NEW CLUB GOAL | NEW CLUBS | DROPPED CLUBS | QUARTER               | MEMBER GROWTH NET<br>GOAL | MEMBER GROWTH<br>ACTUAL | DROPPED MEMBERS ACTUAL (including transfers) |
| JULY/AUG/SEPT         | 1             | 1         | 0             | JULY/AUG/SEPT         | 14                        | 48                      | 63                                           |
| OCT/NOV/DEC           | 0             | 2         | 0             | OCT/NOV/DEC           | 5                         | 54                      | 37                                           |
| JAN/FEB/MAR           | 0             | 0         | 1             | JAN/FEB/MAR           | 5                         | 19                      | 20                                           |
| APR/MAY/JUNE          | 0             | 0         | 0             | APR/MAY/JUNE          | 20                        | 0                       | 0                                            |