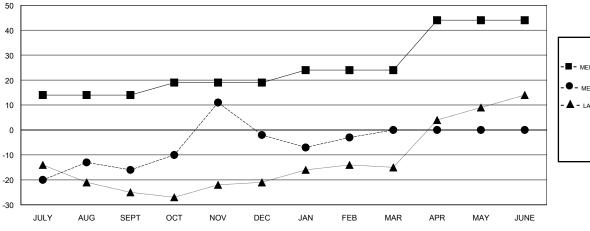

### LOCATION CONNECTICUT

**GMT CA** 

| Clubs                 |               |           |               | Members               |                           |                         |                                              |
|-----------------------|---------------|-----------|---------------|-----------------------|---------------------------|-------------------------|----------------------------------------------|
| RESULTS FOR 2017-2018 |               |           |               | RESULTS FOR 2017-2018 |                           |                         |                                              |
| QUARTER               | NEW CLUB GOAL | NEW CLUBS | DROPPED CLUBS | QUARTER               | MEMBER GROWTH NET<br>GOAL | MEMBER GROWTH<br>ACTUAL | DROPPED MEMBERS ACTUAL (including transfers) |
| JULY/AUG/SEPT         | 1             | 1         | 0             | JULY/AUG/SEPT         | 14                        | 48                      | 63                                           |
| OCT/NOV/DEC           | 0             | 2         | 0             | OCT/NOV/DEC           | 5                         | 54                      | 37                                           |
| JAN/FEB/MAR           | 0             | 0         | 1             | JAN/FEB/MAR           | 5                         | 19                      | 20                                           |
| APR/MAY/JUNE          | 0             | 0         | 0             | APR/MAY/JUNE          | 20                        | 0                       | 0                                            |

#### GOALS AND ACTUAL NEW CLUBS CUMULATIVE

| ■ ■ MEMBER GROWTH NET GOAL        |  |
|-----------------------------------|--|
| - ● - MEMBER GROWTH ACTUAL        |  |
| - ▲ - LAST YEAR MEMBERSHIP ACTUAL |  |
|                                   |  |
|                                   |  |